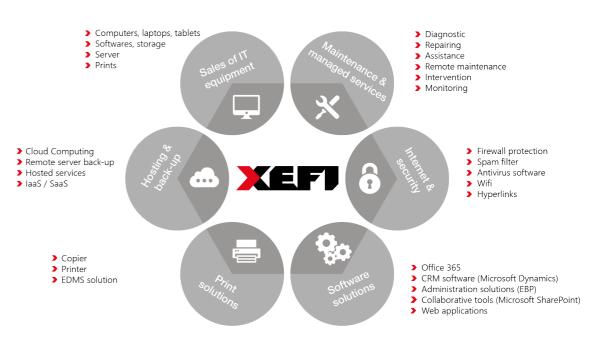

# **OUR OFFERS AND ADVANTAGES**

## HIGH VALUE ADDED PACKAGED OFFERS

NSI

Maintenance

The «all inclusive» **XEFI** assistance includes the checking of desktop and laptop computers, physical and virtual servers. routers ... This service provides serenity and guarantee the duration of the IT stock

back-up More than just a classic back-up offer. **XEFI** takes in charge applications and datas of the clients in order

data retrieval.

Hosting and

to guarantee a quick

security policy to ensure ongoing maximum protection for the companies network and internet access. A tranquility guaranteed thanks to unlimited telephone support and maintenance of the XEFI team.

Cloud Computing

**XEFI** offers the hosting of the IT in its own data centres, which are permanent, scalable, with high certifications. The clients get maximal security and XEFI guarantee a high availability.

Messaging service

An access to the Exchange plateform messaging service 24/7, in order to make the administration of emails, calendars, address books easier.

them. The **XEFI** group

also develops its own